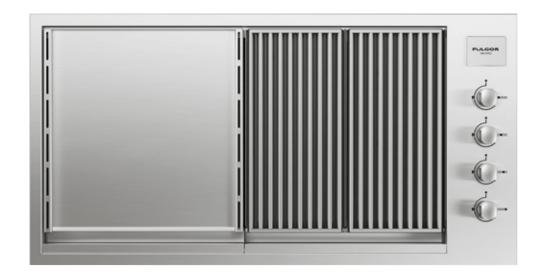

# **SBQ 1000 G X**

AISI 316 Stainless Steel

powered

Steel Grill Racks

Safety

barbecue range

External dimension 100 cm

Finish: 316 stainless steel

#### PERFORMANCE

4 gas burners for use with GN and LPG, Total gas power output:14 kW Grilling and roasting

## **FEATURES**

Side-mounted stainless steel knobs Back-up battery for electronic ignition 2 stainless steel grill racks (divided in two) 1 stainless steel plate (fry top) Removable drip trays, 2 in the front and 3 under the burners (for fat, oil and cooking residue)