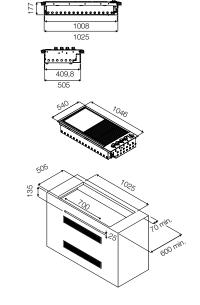

# **SBQ 1000 G X**

AISI 316 Stainless Steel

powered

Steel Grill Racks

Safety

barbecue range

External dimension 100 cm

Finish: 316 stainless steel